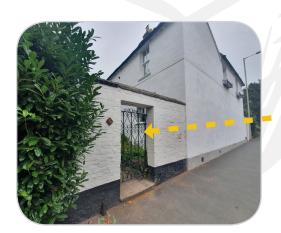

## Finding our office from the car park

When leaving the car park, turn right and follow the road to the end, where you'll see the Shell petrol station. Turn right into Chetwynd End, go past The Bridge pub and Havisham Court and the next gate on the left as pictured below leads to the Ascendancy office. Go through the gate and you'll come to the front door. Ring our door bell and you will be greeted by one of our friendly team!