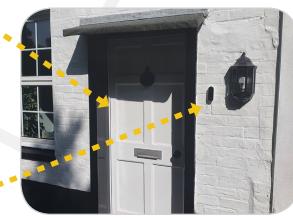

## Finding our office from the car park

When leaving the car park, turn right and follow the road to the end, where you'll see the Shell petrol station. Turn right into Chetwynd End, go past The Bridge pub and Havisham Court and the next gate on the left as pictured below leads to the Ascendancy office. Go through the gate and you'll come to the front door. Ring our door bell and you will be greeted by one of our friendly team!

## Front door

**Entrance gate** 

Door bel