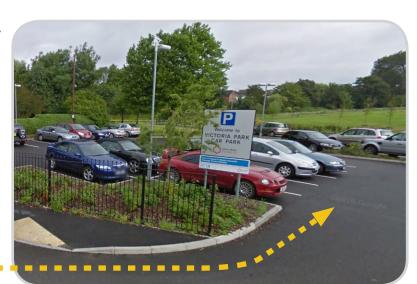

## **Parking when visiting Ascendancy**

There is a free public car park located a 5 minute walk from our office.

Our office is located at 5 Chetwynd End. The car park is accessed via Water Lane and is called Victoria Park Car Park.

The car park address is:

6-10 Water Ln, Newport, TF10 7LD.