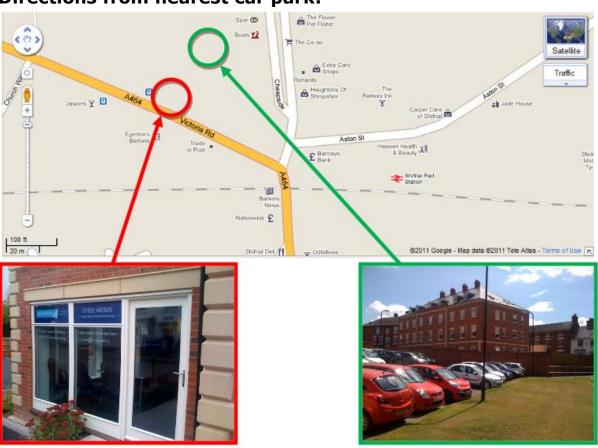

## Directions from nearest car park:

The Ascendancy Office

Car park view looking at The Forum

# Approaching from the east (inc. Birmingham and Wolverhampton):

Leave the M54 at Junction 4 and take the first exit onto the A464, Priorslee Road. Continue straight along this road until you come into Shifnal. At the roundabout take the second exit into Shrewsbury Road. Continue to the end of the road and turn right into Bradford Street. The closest car park to our office is accessed via a small access road which you will find between David Webb Hairdressing and Family Shopper, on your right hand side. If you park in this car park then you will see a tall brand new building which you can walk through to via a path that runs alongside a stream. This is our building. If you cannot get parked in this car park or miss the turning, there is another car park which can be found by turning left just before Barclays Bank and the railway bridge, down Aston Street. To find our office from the Aston Street car park, walk back down Aston Street to Barclays Bank and ahead of you should be Victoria Road. Walk down Victoria Road a short way and you will find our office in the newly built block on your right hand side.

If you cannot get parked in this car park or miss the turning, there is another car park which can be found by turning left just before Barclays Bank and the railway bridge, down Aston Street. To find our office from the Aston Street car park, walk back down Aston Street to Barclays Bank and ahead of you should be Victoria Road. Walk down Victoria Road a short way and you will find our office in the newly built block on your right hand side.