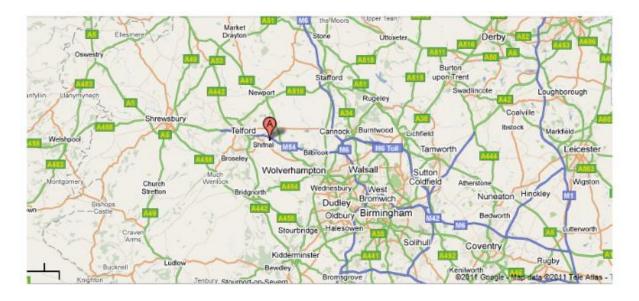

# Approaching from the east (inc. Birmingham and Wolverhampton):

Leave the M54 at Junction 4 and take the first exit onto the A464, Priorslee Road. Continue straight along this road until you come into Shifnal. At the roundabout take the second exit into Shrewsbury Road. Continue to the end of the road and turn right into Bradford Street. The closest car park to our office is accessed via a small access road which you will find between David Webb Hairdressing and Family Shopper, on your right hand side. If you park in this car park then you will see a tall brand new building which you can walk through to via a path that runs alongside a stream. This is our building. If you cannot get parked in this car park or miss the turning, there is another car park which can be found by turning left just before Barclays Bank and the railway bridge, down Aston Street. To find our office from the Aston Street car park, walk back down Aston Street to Barclays Bank and ahead of you should be Victoria Road. Walk down Victoria Road a short way and you will find our office in the newly built block on your right hand side.

#### Approaching from the west (inc. Shrewsbury and Wales):

Leave the M54 at Junction 4 and take the third exit onto the A464, Priorslee Road. Continue straight along this road until you come into Shifnal. At the roundabout take the second exit into Shrewsbury road. Continue to the end of the road and turn right into Bradford Street. The closest car park to our office is accessed via a small access road which you will find between The Barbers and Family Shopper, on your right hand side. If you park in this car park then you will see a tall brand new building which you can walk through to via a path that runs alongside a stream. This is our building.